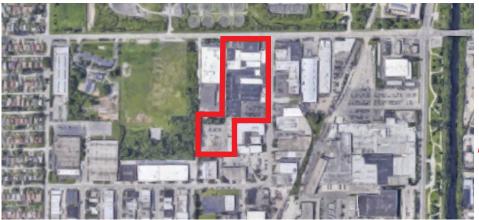

# JUST 5 MINUTES FROM I-94

3531 W. HOWARD | SKOKIE, IL 60076

#### **COMMISSARY KITCHEN FACILITY**

The Skokie Tech Center is owned and leased by Weiss Properties, Inc. Located in the vibrant Skokie Industrial Park, this building is just five minutes east of the Edens Expressway (1-94). This state-of-the-art industrial building has 167,544 square feet of multi-tenant flex space. It presents an ideal opportunity for any business looking for custom built units, ample room to expand, and access to industrial amenities including loading docks, warehouse storage, and fleet parking space.