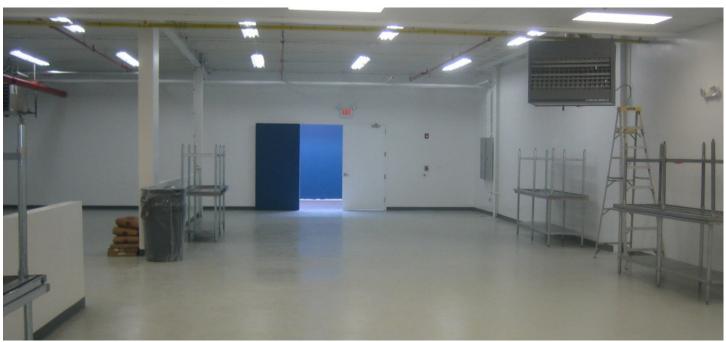

#### **SUITE 5 AVAILABLE**

- Open floor plan
- Double-door enterance
- 5 Interior common loading docks
- Bay size 25' x 25' Clear Height 12.5'
- Sleek modern interior design
- Common Area Breakroom,
   Vending Machines and Lockers

#### **COMMISSARY KITCHEN FACILITY**

The Skokie Tech Center is owned and leased by Weiss Properties, Inc. Located in the vibrant Skokie Industrial Park, this building is just five minutes east of the Edens Expressway (1-94). This state-of-the-art industrial building has 167,544 square feet of multi-tenant flex space. It presents an ideal opportunity for any business looking for custom built units, ample room to expand, and access to industrial amenities including loading docks, warehouse storage, and fleet parking space.