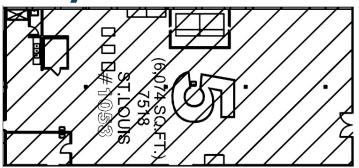

#### **SUITE 5 AVAILABLE**

- Open floor plan
- Double-door enterance
- 5 Interior common loading docks
- Bay size 25' x 25' Clear Height 12.5'
- Sleek modern interior design
- Common Area Breakroom,
   Vending Machines and Lockers

# 6,074 Square Feet