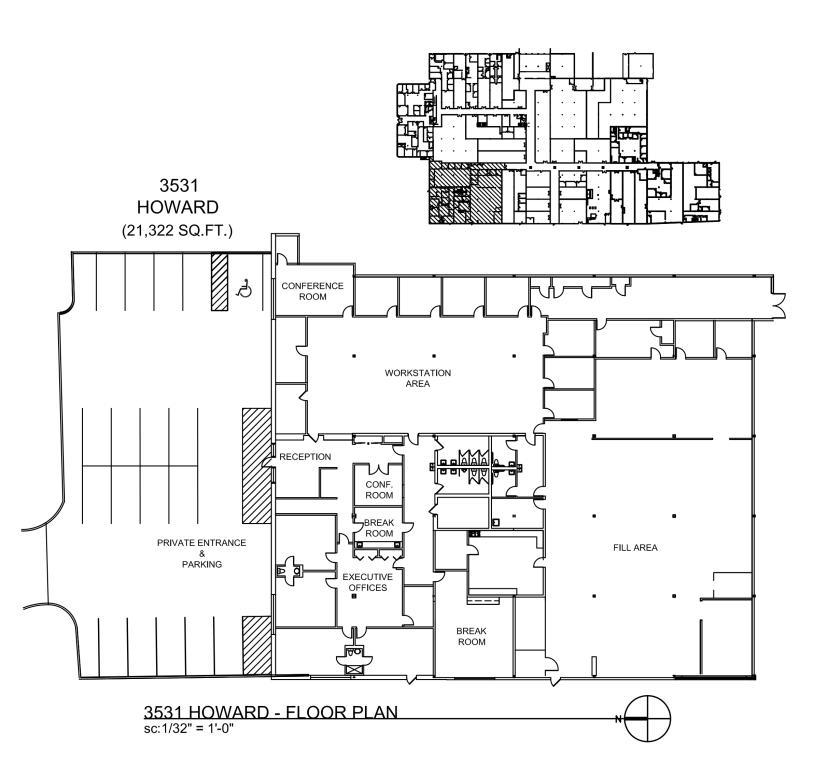

#### **Configuration**

The suite currently is built out with four executive offices including private restrooms, large workspace area with perimeter offices, approximately 9500 sq ft. Of manufacturing/flex space.

# **LAYOUT**

|    | VERSION | DATE -   |
|----|---------|----------|
| MD | Z3.01   | 03/11/10 |
|    |         | _        |
|    |         |          |