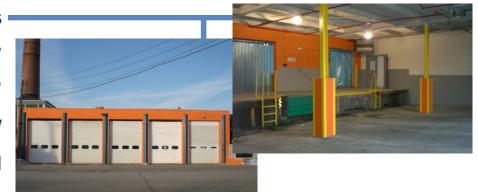

# **DESCRIPTION**

Loading: **5 Interior Common Docks** 

**Clear Height:** 12.5'

25'x25' **Bay Size:** 

10000A 480V Power:

**Fully HVAC Controlled Temperature:** 

**Property Tax Incentives** Taxes:

Remodeled: 2010