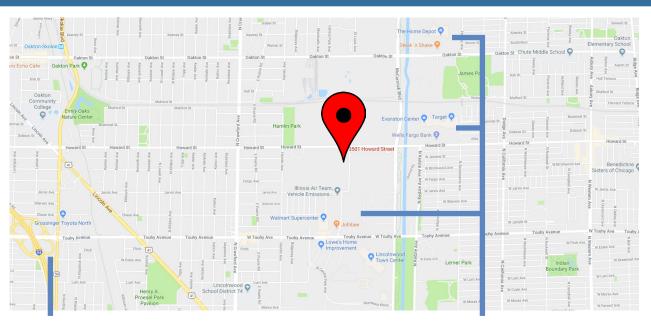

## **MAP**

Just Five Minutes to I-94

**Near to Food, Shopping and Supplies** 

**Close Proximity to Chicago and its Northern Suburbs** 