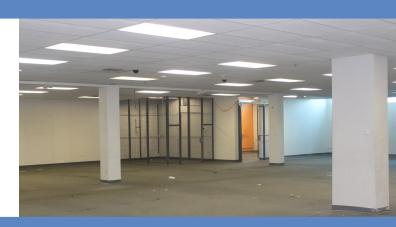

#### **Configuration**

The suite currently is built out with four executive offices including private restrooms, large workspace area with perimeter offices, approximately 9500 sq ft. Of manufacturing/flex space.