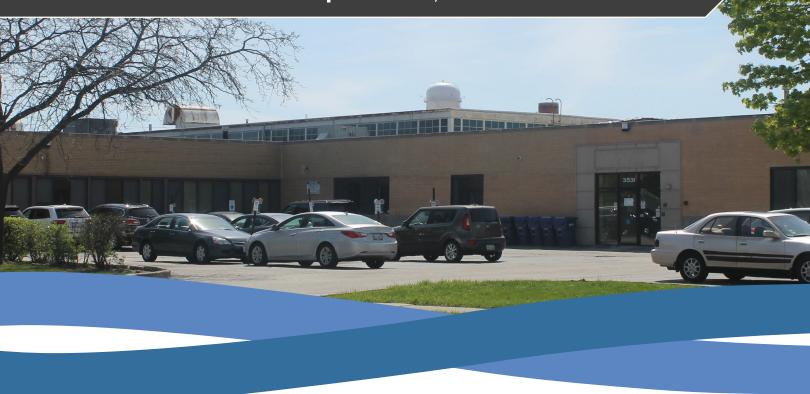

## **OVERVIEW**

**Address** Office Size 3531 W. Howard St To Suit

**Skokie**, II 60076

**Available Sf** Lot Size 21,332 Sq. Ft. Divisible 10 Acres

**Total Building Sf** 192,000 Sq. Ft.

#### **Transportation**

In the epicenter of Skokie's bustling industrial and commercial district, this building's location (just west of McCormick Blvd.) provides easy access to expressways and public transportation.